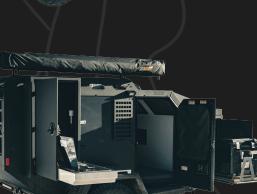

## EXPEDITION 3.0 DEF GRID TRAILERS MIDNIGHT 1772

The Midnight Edition is our new trim level of the popular Expedition. The Midnight Edition builds on the rugged durability and luxurious comfort of the Expedition, adding a variety of new features, requested by the Off Grid community, into a best-in-class off-road trailer model with one price.

Full Metal Body On All Models **Ensures Mould Mildew & Fire** Resistance.

----

- TONGUE WEIGHT: 275 LBS
  - MAX GVW: 3500 LBS
- **DEPARTURE ANGLE: 50°**
- **GROUND CLEARANCE: 21 IN** 
  - **OVERALL WIDTH: 89 IN**
  - **OVERALL LENGTH:** 166 IN
  - **OVERALL HEIGHT:** 79 IN
    - WHEELBASE: 120 IN
    - TRACKWIDTH: 76 IN
- **INTERIOR HEADROOM:** 46.5 IN
  - **INTERIOR LENGTH: 80 IN** 
    - **INTERIOR WIDTH: 56.5 IN** 
      - MATTRESS SIZE: QUEEN
        - FRESH WATER: 31 GAL
  - **INTERIOR CABINETS:** 15 IN X 12 IN X 56 IN