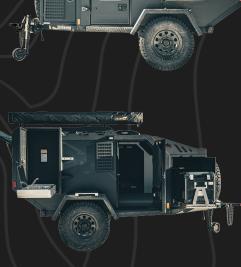

## EXPEDITION 3.0 DEF GRID TRAILERS MIDNIGHT 1772

The Midnight Edition is our new trim level of the popular Expedition. The Midnight Edition builds on the rugged durability and luxurious comfort of the Expedition, adding a variety of new features, requested by the Off Grid community, into a best-in-class off-road trailer model with one price.

Full Metal Body On All Models **Ensures Mould Mildew & Fire** Resistance.

----

- TONGUE WEIGHT: 275 LBS
  - MAX GVW: 3500 LBS
- **DEPARTURE ANGLE: 50°**
- **GROUND CLEARANCE: 21 IN** 
  - **OVERALL WIDTH: 89 IN**
  - **OVERALL LENGTH:** 166 IN
  - **OVERALL HEIGHT:** 79 IN
    - WHEELBASE: 120 IN
    - TRACKWIDTH: 76 IN
- **INTERIOR HEADROOM:** 46.5 IN
  - **INTERIOR LENGTH: 80 IN** 
    - **INTERIOR WIDTH: 56.5 IN** 
      - MATTRESS SIZE: QUEEN
        - FRESH WATER: 31 GAL
  - **INTERIOR CABINETS:** 15 IN X 12 IN X 56 IN