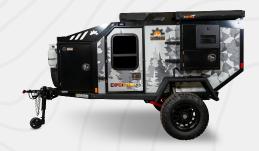

## EXPEDITION 3.0 SPECIFICATIONS

The Expedition 3.0 is our most rugged and popular off-road trailer model, and for good reason. With it's militaristic design, 31" tires, and compact construction, this heavy-duty and customizable off-road camping trailer is built to tackle the toughest off-road conditions.

**Full Metal Body On All Models Ensures Mould Mildew & Fire** Resistance.

DRY WEIGHT: 1900 LBS

**TONGUE WEIGHT: 275 LBS** 

MAX GVW: 3500 LBS

**DEPARTURE ANGLE: 50°** 

**GROUND CLEARANCE: 21 IN / \*25 IN** 

**OVERALL WIDTH: 89 IN** 

**OVERALL LENGTH: 166 IN** 

**OVERALL HEIGHT:** 79 IN / \*83 IN

WHEELBASE: 120 IN

TRACKWIDTH: 76 IN

**INTERIOR HEADROOM: 46.5 IN** 

**INTERIOR LENGTH: 80 IN** 

**INTERIOR WIDTH: 56.5 IN** 

**MATTRESS SIZE:** QUEEN

FRESH WATER: 31 GAL.

**REAR EXTERIOR CABINETS:** 15 IN X 27 IN X 56 IN

**INTERIOR CABINETS:** 28 IN X 14 IN X 56 IN

\*w/ Evolution Series Suspension