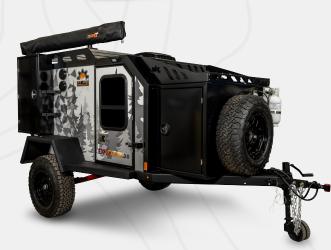

## EXPEDITION 3.0 SPECIFICATIONS

The Expedition 3.0 is our most rugged and popular off-road trailer model, and for good reason. With it's militaristic design, 31" tires, and compact construction, this heavy-duty and customizable off-road camping trailer is built to tackle the toughest off-road conditions.

**Full Metal Body On All Models Ensures Mould Mildew & Fire** Resistance.

DRY WEIGHT: 1900 LBS

**TONGUE WEIGHT: 275 LBS** 

MAX GVW: 3500 LBS

**DEPARTURE ANGLE: 50°** 

**GROUND CLEARANCE: 21 IN / \*25 IN** 

**OVERALL WIDTH: 89 IN** 

**OVERALL LENGTH: 166 IN** 

**OVERALL HEIGHT:** 79 IN / \*83 IN

WHEELBASE: 120 IN

TRACKWIDTH: 76 IN

**INTERIOR HEADROOM: 46.5 IN** 

**INTERIOR LENGTH: 80 IN** 

**INTERIOR WIDTH: 56.5 IN** 

**MATTRESS SIZE:** QUEEN

FRESH WATER: 31 GAL.

**REAR EXTERIOR CABINETS:** 15 IN X 27 IN X 56 IN

**INTERIOR CABINETS:** 28 IN X 14 IN X 56 IN

\*w/ Evolution Series Suspension