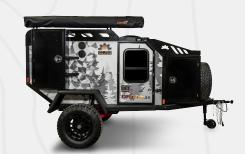

## EXPEDITION 3.0 SPECIFICATIONS

The Expedition 3.0 is our most rugged and popular off-road trailer model, and for good reason. With it's militaristic design, 31" tires, and compact construction, this heavy-duty and customizable off-road camping trailer is built to tackle the toughest off-road conditions.

**Full Metal Body On All Models Ensures Mould Mildew & Fire** Resistance.

DRY WEIGHT: 1900 LBS

**TONGUE WEIGHT: 275 LBS** 

MAX GVW: 3500 LBS

**DEPARTURE ANGLE: 50°** 

**GROUND CLEARANCE: 21 IN / \*25 IN** 

**OVERALL WIDTH: 89 IN** 

**OVERALL LENGTH: 166 IN** 

**OVERALL HEIGHT:** 79 IN / \*83 IN

WHEELBASE: 120 IN

TRACKWIDTH: 76 IN

**INTERIOR HEADROOM: 46.5 IN** 

**INTERIOR LENGTH: 80 IN** 

**INTERIOR WIDTH: 56.5 IN** 

**MATTRESS SIZE:** QUEEN

FRESH WATER: 31 GAL.

**REAR EXTERIOR CABINETS:** 15 IN X 27 IN X 56 IN

**INTERIOR CABINETS:** 28 IN X 14 IN X 56 IN

\*w/ Evolution Series Suspension