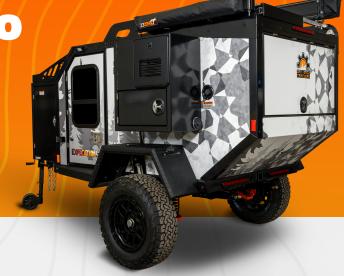

## EXPEDITION 3.0 SPECIFICATIONS

The Expedition 3.0 is our most rugged and popular off-road trailer model, and for good reason. With it's militaristic design, 31" tires, and compact construction, this heavy-duty and customizable off-road camping trailer is built to tackle the toughest off-road conditions.

**Full Metal Body On All Models Ensures Mould Mildew & Fire** Resistance.

DRY WEIGHT: 1900 LBS

**TONGUE WEIGHT: 275 LBS** 

MAX GVW: 3500 LBS

**DEPARTURE ANGLE: 50°** 

**GROUND CLEARANCE: 21 IN / \*25 IN** 

**OVERALL WIDTH: 89 IN** 

**OVERALL LENGTH: 166 IN** 

**OVERALL HEIGHT:** 79 IN / \*83 IN

WHEELBASE: 120 IN

TRACKWIDTH: 76 IN

**INTERIOR HEADROOM: 46.5 IN** 

**INTERIOR LENGTH: 80 IN** 

**INTERIOR WIDTH: 56.5 IN** 

**MATTRESS SIZE:** QUEEN

FRESH WATER: 31 GAL.

**REAR EXTERIOR CABINETS:** 15 IN X 27 IN X 56 IN

**INTERIOR CABINETS:** 28 IN X 14 IN X 56 IN

\*w/ Evolution Series Suspension